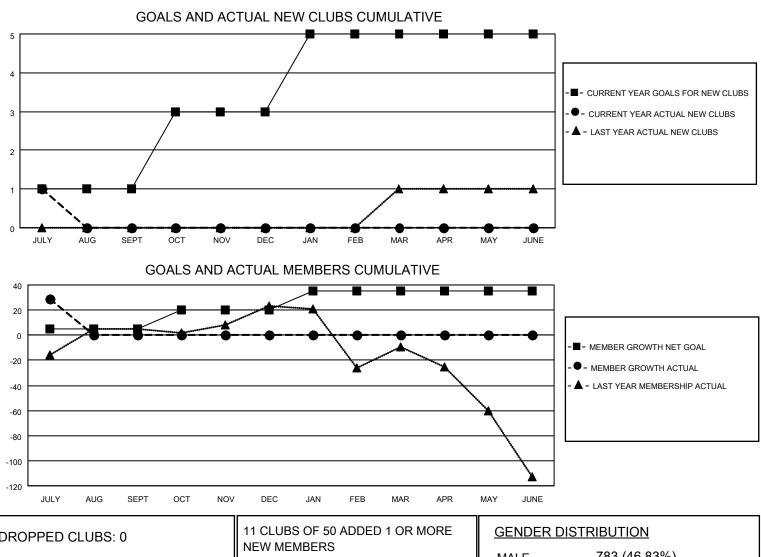

## LOCATION PHILIPPINES

District 301D1

Results as of: 7/31/2021

| Clubs                 |               |           |               | Members               |                        |                         |                                                    |  |  |
|-----------------------|---------------|-----------|---------------|-----------------------|------------------------|-------------------------|----------------------------------------------------|--|--|
| RESULTS FOR 2021-2022 |               |           |               | RESULTS FOR 2021-2022 |                        |                         |                                                    |  |  |
| QUARTER               | NEW CLUB GOAL | NEW CLUBS | DROPPED CLUBS | QUARTER               | BER GROWTH NET<br>GOAL | MEMBER GROWTH<br>ACTUAL | DROPPED<br>MEMBERS ACTUAL<br>(including transfers) |  |  |
| JULY/AUG/SEPT         | 1             | 1         | 0             | JULY/AUG/SEPT         | 5                      | 48                      | 17                                                 |  |  |
| OCT/NOV/DEC           | 2             | 0         | 0             | OCT/NOV/DEC           | 15                     | 0                       | 0                                                  |  |  |
| JAN/FEB/MAR           | 2             | 0         | 0             | JAN/FEB/MAR           | 15                     | 0                       | 0                                                  |  |  |
| APR/MAY/JUNE          | 0             | 0         | 0             | APR/MAY/JUNE          | 0                      | 0                       | 0                                                  |  |  |

| DROPPED CLUBS: 0 |    | TT CLUBS OF 50 ADDED T OR MORE | GENDER DISTRIBUTION        |              |     |
|------------------|----|--------------------------------|----------------------------|--------------|-----|
|                  |    | NEW MEMBERS                    | MALE                       | 783 (46.83%) |     |
|                  |    | J                              | FEMALE                     | 889 (53.17%) |     |
| DROPPED MEMBERS  |    |                                |                            |              |     |
| DECEASED         | 1  | CLICK HERE FOR CUMULATIVE      | TOTAL FAMILY UNIT MEMBERS  |              | 698 |
| CLUB CANCELLED   | 0  | MEMBERSHIP DATA                | FAMILY MEMBERS PAYING HALF |              | 110 |
| OTHER            | 16 |                                |                            |              | 418 |
| TOTAL            | 17 |                                | 5626                       |              |     |
|                  |    |                                |                            |              |     |